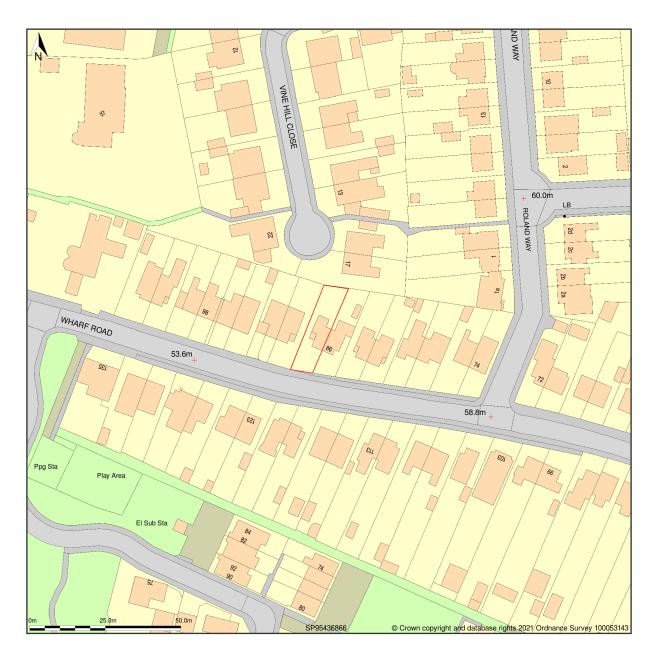

Site Plan shows area bounded by: 495336.72, 268568.36 495536.72, 268768.36 (at a scale of 1:1250), OSGridRef: SP95436866. The representation of a road, track or path is no evidence of a right of way. The representation of features as lines is no evidence of a property boundary.

Produced on 25th Aug 2021 from the Ordnance Survey National Geographic Database and incorporating surveyed revision available at this date. Reproduction in whole or part is prohibited without the prior permission of Ordnance Survey. © Crown copyright 2021. Supplied by www.buyaplan.co.uk a licensed Ordnance Survey partner (100053143). Unique plan reference: #00662854-D94E79

Ordnance Survey and the OS Symbol are registered trademarks of Ordnance Survey, the national mapping agency of Great Britain. Buy A Plan logo, pdf design and the www.buyaplan.co.uk website are Copyright © Pass Inc Ltd 2021